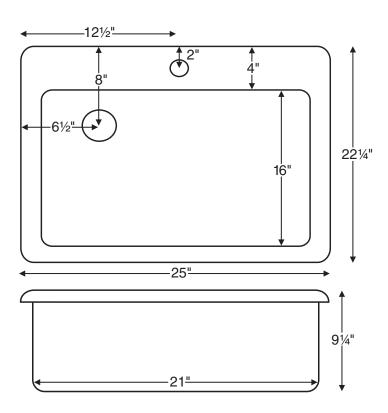

## Reliance® Sinks

RKS40

25" x 22.25"

Bowl depth: 9.25"

**Installation:** Drop-in or undermount

Material: Acrylic

Shipping Weight: 15 lbs / 7 kg

Available Colors
NOTE: part codes listed in parenthesis.

## **CONSTRUCTION AND STANDARD FEATURES**

- Single-bowl design; 3.5" drain opening pre-drilled.
- Can be undermounted or caulked directly to the countertop without the use of clips or channels.
- No holes drilled standard; up to 4 holes drilled at no additional charge. Please indicate number of holes on order.
- Durable cast acrylic shell is extremely scratch- and stainresistant yet renewable because the color goes all the way through the material.
- Non-porous surface makes cleaning and sanitizing faster and more effective.
- Multi-layered reinforced backing of thick fiberglass, resin and titanium
- Up to 30% thicker and stronger than other makes.
- 1-year limited residential and commercial warranty.